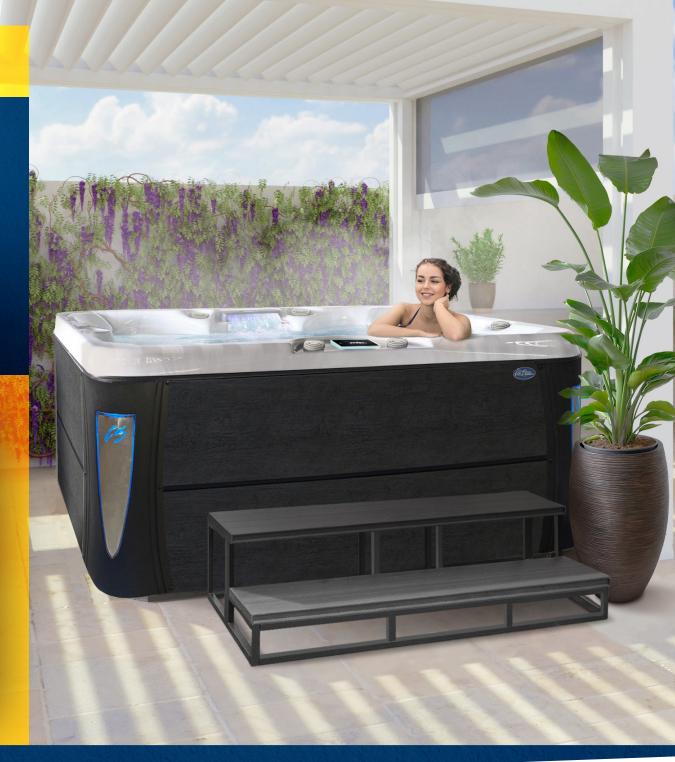

## EC-867DLX MALIBU X<sup>TM</sup>

8ft dual lounger | 67 jets | 5 seats

The EC-867DLX offers the ultimate in relaxation with dual loungers, providing a spacious and comfortable experience for two. Perfect for unwinding together, this spa is designed to deliver a luxurious soak that soothes the body and mind.