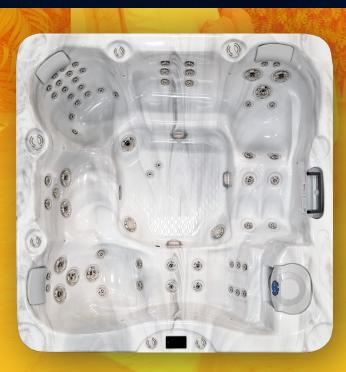

## EC-867DLX MALIBU X<sup>TM</sup>

8ft dual lounger | 67 jets | 5 seats

The EC-867DLX offers the ultimate in relaxation with dual loungers, providing a spacious and comfortable experience for two. Perfect for unwinding together, this spa is designed to deliver a luxurious soak that soothes the body and mind.

### **STANDARD FEATURES**

- Dimensions: 93" x 93" x 401/2"
- Deluxe Acrylic Colors
- 3 x 6.0 BHP Eliminator High Performance Pump
- Operating Voltage 240v

- Y-Pillows (3)
- Orion Air Venturi Valves
- Molded LED Filter Lid
- 75 Sq. Ft. Ultrawier Filter System
- WhisperHot<sup>™</sup> 5.5kW Titanium Heater
- Pure Silk Ozone w/ Mazzei Injector and Mixing Chamber
- Pressure Treated Cabinet Frame
- ELITE PLUS<sup>™</sup> Cabinets (Grey, Mocha, Lime Oak)

- 67 Vector X Jets
- Dome Jet w/ Valve
- Spillover LED Waterfall

Perimeter LED Spa Lighting

Gecko in.k1001 Control Panel

Thermo-Shield<sup>™</sup> Side Panel and Thermo-Layer Floor

• ELITE III™ LED Corners w/ Brushed Steel Accents

• 4" to 2.5" Cal Armor Spa Cover (Dark Brown, Grey, Black)