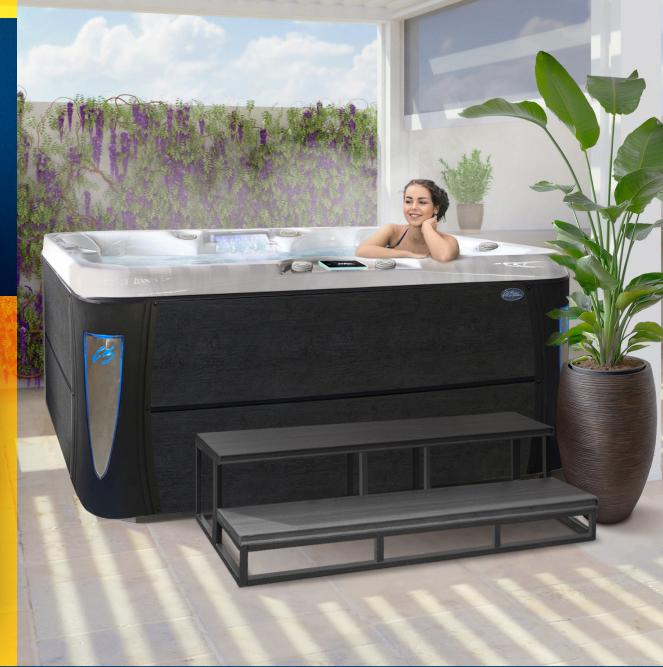

## **EC-740BX** BAJA X™

7ft bench | 40 jets | 6 seat

The EC-740BX combines spacious seating with upgraded features for a premium soaking experience. Its sleek design and thoughtful details make it the perfect choice for those who want both comfort and style in their backyard.