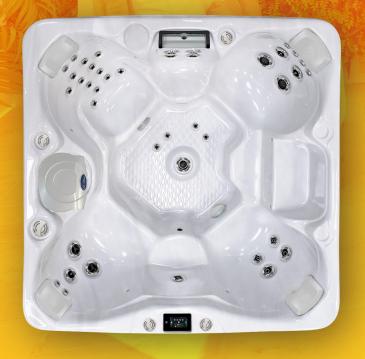

## **EC-740BX** BAJA X™

7ft bench | 40 jets | 6 seat

The EC-740BX combines spacious seating with upgraded features for a premium soaking experience. Its sleek design and thoughtful details make it the perfect choice for those who want both comfort and style in their backyard.

## STANDARD FEATURES

- Dimensions: 84" x 84" x 401/2"
- Deluxe Acrylic Colors
- 2 x 6.0 BHP Eliminator High Performance Pump
- Operating Voltage 240v
- 40 Vector X Jets
- Dome Jet w/ Valve
- Spillover LED Waterfall

- Y-Pillows (3)
- Orion Air Venturi Valves
- Molded LED Filter Lid
- 75 Sq. Ft. Ultrawier Filter System
- Perimeter LED Spa LightingGecko in.k1001 Control Panel
- Thermo-Shield™ Side Panel and Thermo-Layer Floor
- WhisperHot™ 5.5kW Titanium Heater
- Pure Silk Ozone w/ Mazzei Injector and Mixing Chamber
- 24/7 Filtration Pump System
- Pressure Treated Cabinet Frame
- ELITE PLUS™ Cabinets (Grey, Mocha, Lime Oak)
- ELITE III™ LED Corners w/ Brushed Steel Accents
- 4" to 2.5" Cal Armor Spa Cover (Dark Brown, Grey, Black)